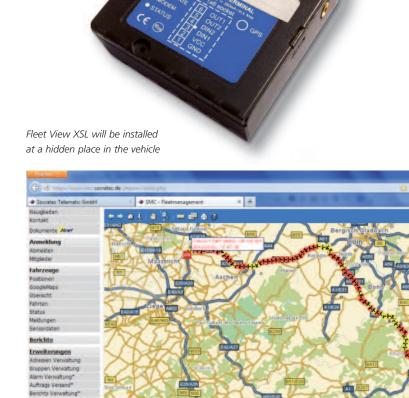

#### **GPS-Positioning:**

- Actual position of your vehicles on an electronic map
- Detailed tour history as map and table view
- Detailed electronic logbook (including speed information) for each vehicle
- Downtime report based on an adress database
- Geofencing based on an adress database
- Alarm messages by SMS or e-mail based on geofences, digital inputs, battery alarm, start, stop, drive message
- Overspeed alarm on map, by SMS and email
- 2 digital outputs (e.g. to shutdown the vehicle)
- 2 digital inputs for ignition monitoring and electronic on-site alarm
- Power supply input 10V-30V
- Group function

Monitor your vehicle fleet in a protected range in the internet

m 1