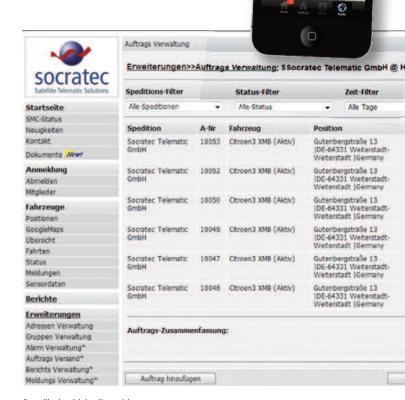

#### **Order Management:**

- Transmission of individual orders or complete tours with loading/unloading information
- Status message transmission from driver to dispatcher
- Integrated navigation (truck-navigation)
- Message transmission including allocation of loading/unloading adresses
- Driver registration

### **Operation Systems**

- Android-devices
- iOS-devices

Manage orders easily by smart phone

Detailled vehicle disposition

Socratec Telematic GmbH Jakobsweg 18 64625 Bensheim Germany Tel. +49 6251 8540-972 Fax +49 6251 8540-973 info@socratec.de www.socratec.de