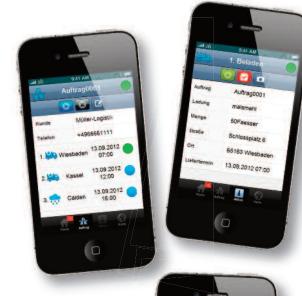

# Order Management and Communication with the Driver by Smart Phone or Tablet-PC

The telematic solution SocraDispo offers to send individual orders or complete tours to a vehicle.

The driver is able to send back the status to a dispatcher. This is the solution for all companies which need transparent supply chain structures

#### **Order Management:**

- Transmission of individual orders or complete tours with loading/unloading information
- Status message transmission from driver to dispatcher
- Integrated navigation (truck-navigation)
- Message transmission including allocation of loading/unloading adresses
- Driver registration

### **Operation Systems**

- Android-devices
- iOS-devices

Manage orders easily by smart phone

Detailled vehicle disposition

Socratec Telematic GmbH Jakobsweg 18 64625 Bensheim Germany Tel. +49 6251 8540-972 Fax +49 6251 8540-973 info@socratec.de www.socratec.de