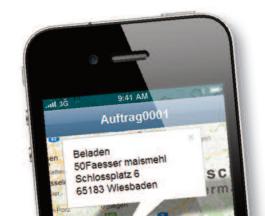

#### **Order Management:**

- Transmission of individual orders or complete tours with loading/unloading information
- Status message transmission from driver to dispatcher
- Integrated navigation (truck-navigation)
- Message transmission including allocation of loading/unloading adresses
- Driver registration

### **Operation Systems**

- Android-devices
- iOS-devices

Manage orders easily by smart phone

Detailled vehicle disposition

Socratec Telematic GmbH Jakobsweg 18 64625 Bensheim Germany Tel. +49 6251 8540-972 Fax +49 6251 8540-973 info@socratec.de www.socratec.de