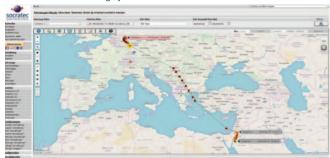

The real-time monitoring sytem SocraFlite

SocraFlite enables fully control over the actual location of airfreight and the transport history

#### Socratec Telematic GmbH Jakobsweg 18 64625 Bensheim Germany Tel. +49 6251 8540-972 Fax +49 6251 8540-973 info@socratec.de www.socratec.de