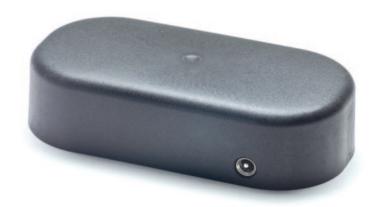

#### Housing

- Measures I x w x h: 135 mm / 68 mm / 35 mm, weight: 450 g
- Housing protection: IP68 (IP69k)

Lithium iron phosphate battery (LiFePO4) 3,2 V / 6000 mAh rechargeable