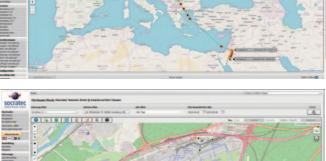

The real-time monitoring sytem SocraFlite

SocraFlite enables fully control over the actual location of airfreight and the transport history

#### Socratec Telematic GmbH Jakobsweg 18 64625 Bensheim Germany Tel. +49 6251 8540-972 Fax +49 6251 8540-973 info@socratec.de www.socratec.de