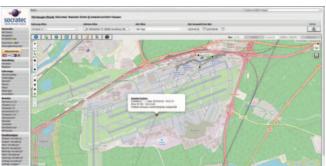

The real-time monitoring sytem SocraFlite

SocraFlite enables fully control over the actual location of airfreight and the transport history

#### Socratec Telematic GmbH Jakobsweg 18 64625 Bensheim Germany Tel. +49 6251 8540-972 Fax +49 6251 8540-973 info@socratec.de www.socratec.de