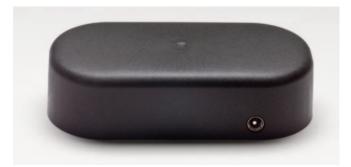

#### Housing

- Measures I x w x h: 135 mm / 68 mm / 35 mm, weight: 450 g
- Housing protection: IP68 (IP69k)

Lithium iron phosphate battery (LiFePO4) 3,2 V / 6000 mAh rechargeable