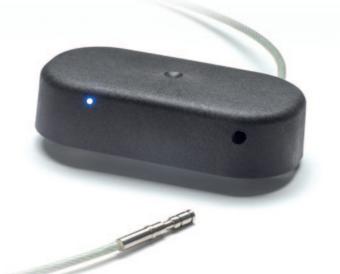

# SocraCargo GPS-Positioning, Temperature and Shock Monitoring, Theft Alert

SocraCargo is a flexibly configurable and extreme ruggedized battery-based system for real-time cargo monitoring applications where there is no external power supply such as swap bodies, containers or palettes and other freight.

# Housing

- Measures I x w x h: 135 mm / 68 mm / 35 mm, weight: 450 g
- Housing protection: IP68 (IP69k)

# SocraCargoLock

As SocraCargo, but with security cable to lock containers. An SMS or e-mail alarm is sent when it is opened or the cable is destroyed.

Container and swap body tracking device SocraCargo (above) SocraCargoLock with security cable (below)