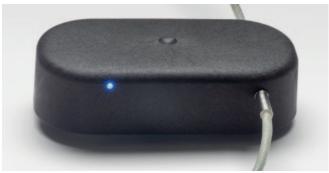

# SocraCargo GPS-Positioning, Temperature and Shock Monitoring, Theft Alert

SocraCargo is a flexibly configurable and extreme ruggedized battery-based system for real-time cargo monitoring applications where there is no external power supply such as swap bodies, containers or palettes and other freight.

# Housing

- Measures I x w x h: 135 mm / 68 mm / 35 mm, weight: 450 g
- Housing protection: IP68 (IP69k)

# SocraCargoLock

As SocraCargo, but with security cable to lock containers. An SMS or e-mail alarm is sent when it is opened or the cable is destroyed.

Container and swap body tracking device SocraCargo (above) SocraCargoLock with security cable (below)