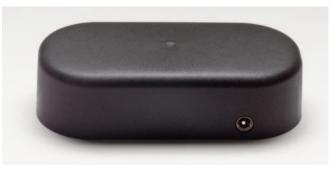

# SocraCargo GPS-Positioning, Temperature and Shock Monitoring, Theft Alert

SocraCargo is a flexibly configurable and extreme ruggedized battery-based system for real-time cargo monitoring applications where there is no external power supply such as swap bodies, containers or palettes and other freight.

# Housing

- Measures I x w x h: 135 mm / 68 mm / 35 mm, weight: 450 g
- Housing protection: IP68 (IP69k)

# SocraCargoLock

As SocraCargo, but with security cable to lock containers. An SMS or e-mail alarm is sent when it is opened or the cable is destroyed.

Container and swap body tracking device SocraCargo (above) SocraCargoLock with security cable (below)